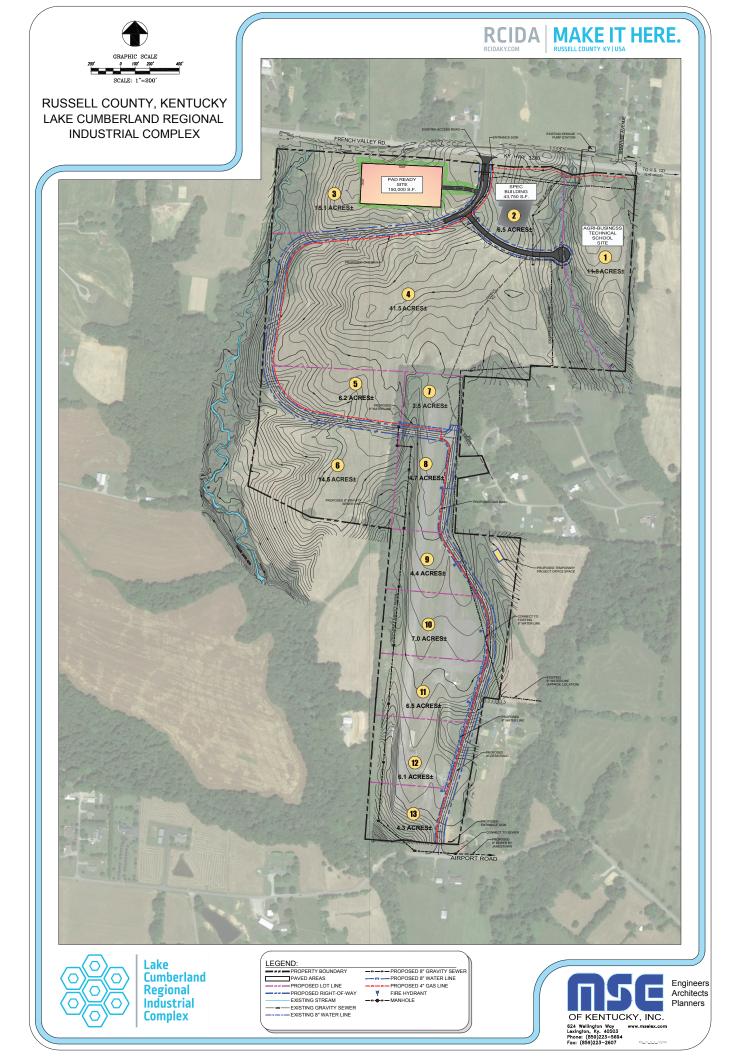

## Available Industrial Development Property Russell County, Kentucky

The development was designed with the open ended needs of today's industries in mind. It is a 152 acre park located 1.9 miles from the Cumberland Parkway, north via U.S. Hwy. 127. This site features 8" sewer, 4" gas lines, and fiber-optic data service.

## RUSSELL COUNTY INDUSTRIAL DEVELOPMENT AUTHORITY

rcida@duobroadband.com 1-270-866-7070 RCIDAKY.COM Post Office Box 1068 2150 North Main Street Jamestown, Ky 42629 USA

Location: Partially within western city limits of Russell Springs.

Zoning: I-1 Light Industrial

Federally designated Opportunity Zone

Highway Access: Cumberland Expressway interchange approximately 1.9 miles north via US 127

Commercial Air Access: Blue Grass Airport (Lexington, Ky.) Distance: 92 miles northeast of site Local Air Access: Russell County Airport (5,000 ft runway) accomodating corporate jets

Railroad: Not directly rail served. 32 miles to Somerset Rail Park

Water: Russell Springs Water & Sewer

8" line serves the site

Sewer: City of Russell Springs 8" gravity line serves the site

Natural Gas: Lake Cumberland Gas Authority

4" line serves the site

Electricity: LG&E Energy Corp. (KU); South Kentucky RECC

Broadband: Gigabit Fiber via DUO Broadband

Flood Data: Not in 100-year flood plain

Ownership: Russell County Industrial Development Authority