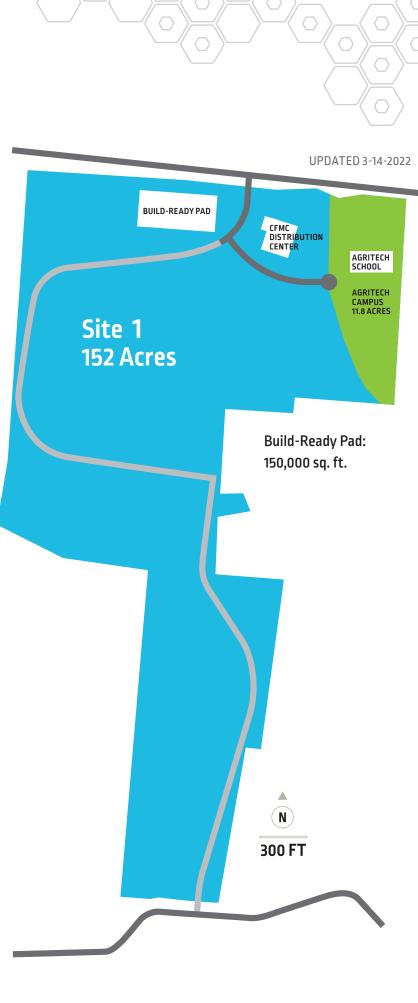

## Available Industrial Development Property Russell County, Kentucky

The development was designed with the open ended needs of today's industries in mind. It is a 152 acre park located 1.9 miles from the Cumberland Parkway, north via U.S. Hwy. 127. This site features 8" sewer, 4" gas lines, and fiber-optic data service.

Lake Cumberland Regional Industrial Complex Site 1 is certified by the Austin Group as Food & Beverage Shovel-Ready, and is located in a federally designated Opportunity Zone.

Russell County is relatively climate and geologically stable with an abundance of fresh water from Lake Cumberland. It is also centrally located to the eastern US.

Zoning: I-1 Light Industrial

Federally designated Opportunity Zone

Highway Access: Cumberland Expressway interchange approximately 1.9 miles north via US 127

Commercial Air Access: Blue Grass Airport (Lexington, Ky.) Distance: 92 miles northeast of site Local Air Access: Russell County Airport (5,000 ft runway) accomodating corporate jets